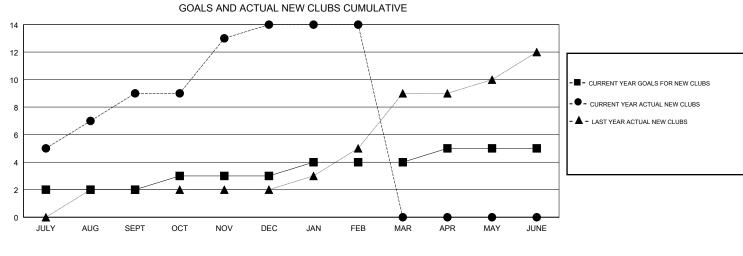

## VENKATA S RAJU DANTULURI GMT:

| GMT: VENKATA S RAJU DANTULURI |               |           | LOCAT         | LOCATION INDIA        |                           |                         | GMT CA                                             |  |
|-------------------------------|---------------|-----------|---------------|-----------------------|---------------------------|-------------------------|----------------------------------------------------|--|
|                               | Club          | S         |               | Members               |                           |                         |                                                    |  |
|                               | RESULTS FOR   | 2017-2018 |               | RESULTS FOR 2017-2018 |                           |                         |                                                    |  |
| QUARTER                       | NEW CLUB GOAL | NEW CLUBS | DROPPED CLUBS | QUARTER               | MEMBER GROWTH NET<br>GOAL | MEMBER GROWTH<br>ACTUAL | DROPPED<br>MEMBERS ACTUAL<br>(including transfers) |  |
| JULY/AUG/SEPT                 | 2             | 9         | 0             | JULY/AUG/SEPT         | 60                        | 213                     | 176                                                |  |
| OCT/NOV/DEC                   | 1             | 5         | 0             | OCT/NOV/DEC           | 67                        | 208                     | 82                                                 |  |
| JAN/FEB/MAR                   | 1             | 0         | 0             | JAN/FEB/MAR           | 22                        | 23                      | 26                                                 |  |
| APR/MAY/JUNE                  | 1             | 0         | 0             | APR/MAY/JUNE          | 64                        | 0                       | 0                                                  |  |