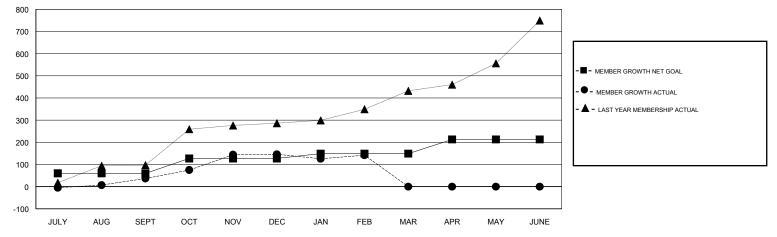

## VENKATA S RAJU DANTULURI GMT:

| GMT: VENKATA S RAJU DANTULURI |               |           | LOCAT         | LOCATION INDIA        |                           |                         | GMT CA                                             |  |
|-------------------------------|---------------|-----------|---------------|-----------------------|---------------------------|-------------------------|----------------------------------------------------|--|
|                               | Club          | S         |               | Members               |                           |                         |                                                    |  |
|                               | RESULTS FOR   | 2017-2018 |               | RESULTS FOR 2017-2018 |                           |                         |                                                    |  |
| QUARTER                       | NEW CLUB GOAL | NEW CLUBS | DROPPED CLUBS | QUARTER               | MEMBER GROWTH NET<br>GOAL | MEMBER GROWTH<br>ACTUAL | DROPPED<br>MEMBERS ACTUAL<br>(including transfers) |  |
| JULY/AUG/SEPT                 | 2             | 9         | 0             | JULY/AUG/SEPT         | 60                        | 213                     | 176                                                |  |
| OCT/NOV/DEC                   | 1             | 5         | 0             | OCT/NOV/DEC           | 67                        | 208                     | 82                                                 |  |
| JAN/FEB/MAR                   | 1             | 0         | 0             | JAN/FEB/MAR           | 22                        | 23                      | 26                                                 |  |
| APR/MAY/JUNE                  | 1             | 0         | 0             | APR/MAY/JUNE          | 64                        | 0                       | 0                                                  |  |